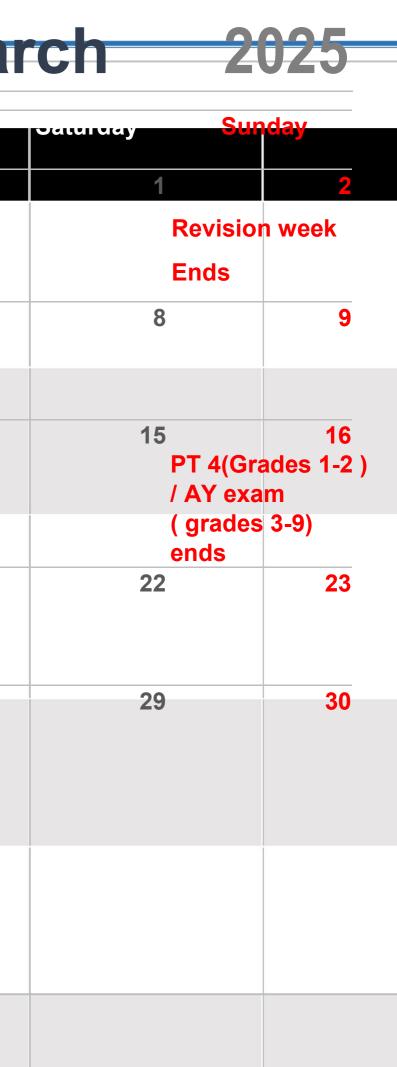

|                         |                        |                           |               |                              |    | - Febru    | lary                 | -2                 | 025       |
|-------------------------|------------------------|---------------------------|---------------|------------------------------|----|------------|----------------------|--------------------|-----------|
|                         | Monua                  |                           | Suay Weanesua | ny mursua                    |    | Гпаау      | oaturuay             | 1                  | nday<br>2 |
|                         |                        |                           |               |                              |    |            |                      | PB : 3 : 0<br>Ends | Grade 10  |
|                         |                        | 3                         | 4             | 5                            | 6  | 7          | 8                    |                    | 9         |
|                         |                        | 10                        | 11            | 12                           | 13 | 14         |                      | 15                 | 16        |
|                         | Notebook<br>Correction | 17<br>Noteboo<br>Correcti |               | 19<br>Notebook<br>Correction |    | Notebook N | otebook<br>orrection | 22                 | 23        |
| Revision Week<br>begins |                        | 24                        | 25            | 26                           | 27 |            |                      |                    |           |
|                         |                        |                           |               |                              |    |            |                      |                    |           |
|                         |                        |                           |               | 13                           |    |            |                      |                    |           |

|           |                         | Imonicay ruc | saay maan | lesuay III | ursuay | пцау |
|-----------|-------------------------|--------------|-----------|------------|--------|------|
|           |                         |              |           |            |        |      |
| РТ        | 4(Grades 1-2) /<br>exam | 3            | 4         | 5          | 6      | 7    |
| AY<br>(gi | exam<br>rades 3-9)      |              |           |            |        |      |
|           |                         | 10           | 11        | 12         | 13     | 14   |
|           |                         | 17           | 18        | 19         | 20     | 21   |
|           |                         | 17           | 10        | 19         | 20     | ΖΙ   |
|           |                         | 24<br>31     | 25        | 26         | 27     | 28   |
|           |                         |              |           |            |        |      |
|           |                         |              |           | 14         |        |      |